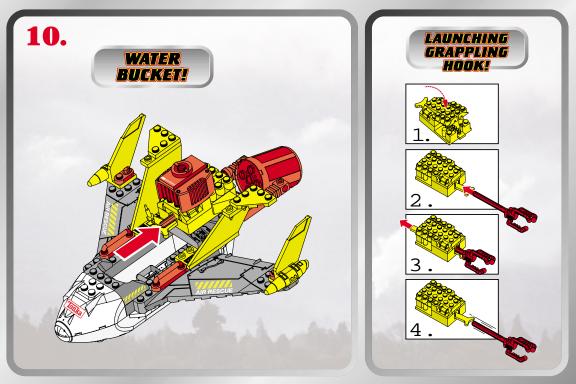

1.









4.







x2

x2

8.















## FOREST FIRE AVIRITATION





P/N 6257260001



Product and colors may vary. © 2003 Hasbro. All Rights Reserved.

® denotes Reg. U.S. Pat. & TM Office.
Hasbro Canada, Longueuil, QC, Canada J4G 1G2.

TONKA.COM



Not suitable for children under 36 months due to small parts, choking hazard.

0000000000

0000000000





00000000000

0000000000

Please keep company details for future reference.

Distributed in the United Kingdom by Hasbro UK Ltd., Caswell Way, Newport, Gwent NP9 0YH.
Distributed in Australia by Hasbro Australia Ltd., 570 Blaxland Road, Eastwood, NSW 2122, Australia. Tel: (02) 9874-0999.

0000000000000000000000000000000

Distributed in New Zealand by Hasbro New Zealand Ltd., Albany Highways, Auckland, PO Box 100 940. North Shore Mail Centre. Auckland. New Zealand 1333. Tel: